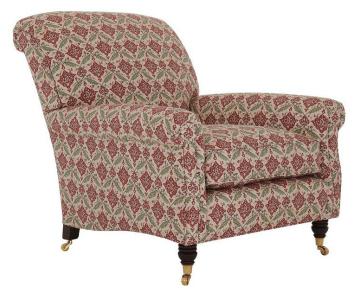

## **Fitzpatrick**

All measurements can be customised

| Standard<br>Sizes | Length | Height | Depth | Seat Depth |
|-------------------|--------|--------|-------|------------|
| Standard          | 89cm   | 92cm   | 104cm | 63cm       |

Elegant armchair with scroll detailing to the back. As an optional extra, add down cushioning inbuilt into the back and arms to make it exceedingly comfortable.

Traditionally made with hand tied double cone coil springs and a bamboo cane sprung edge in our Fulham workshop.