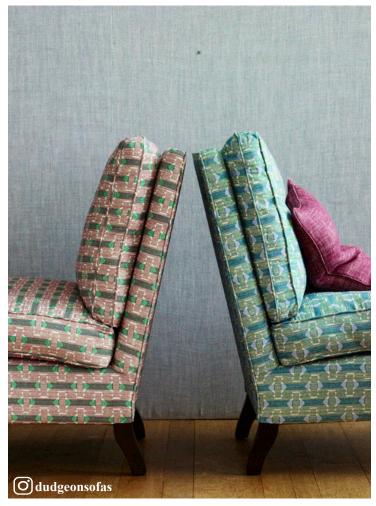

## Clemency

All measurements can be customised

| Standard<br>Sizes | Length | Height | Depth | Seat Depth |
|-------------------|--------|--------|-------|------------|
| Standard          | 61cm   | 87cm   | 74cm  | 45cm       |

Designed specially for fabric house Fermoie, the Clemency chair features a 100% pure down cushion fixed back cushion and elegant long Walnut 4-way tapered legs.

It is made in our Fulham workshop using traditional methods such as natural fibres and hand tied springs.