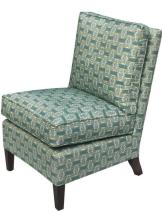

## Clemency

All measurements can be customised

| Standard<br>Sizes | Length | Height | Depth | Seat Depth |
|-------------------|--------|--------|-------|------------|
| Standard          | 61cm   | 87cm   | 74cm  | 45cm       |

Designed specially for fabric house Fermoie, the Clemency chair features a 100% pure down cushion fixed back cushion and elegant long Walnut 4-way tapered legs.

It is made in our Fulham workshop using traditional methods such as natural fibres and hand tied springs.