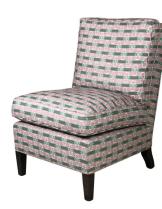

## Clemency

All measurements can be customised

| Standard<br>Sizes | Length | Height | Depth | Seat Depth |
|-------------------|--------|--------|-------|------------|
| Standard          | 61cm   | 87cm   | 74cm  | 45cm       |

Designed specially for fabric house Fermoie, the Clemency chair features a 100% pure down cushion fixed back cushion and elegant long Walnut 4-way tapered legs.

It is made in our Fulham workshop using traditional methods such as natural fibres and hand tied springs.