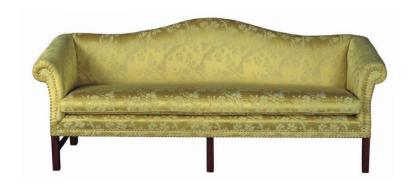

## Chippendale

All measurements can be customised

| Standard<br>Sizes | Length | Height | Depth | Seat Depth |
|-------------------|--------|--------|-------|------------|
| Medium            | 180cm  | 91cm   | 86cm  | 61cm       |
| Large             | 220cm  | 91cm   | 86cm  | 61cm       |

Made originally for the British Embassy in Prague, the Chippendale features elegant curves, dark mahogany legs, intricate space nailing and a single squab seat cushion.

sales@dudgeonsofas.com 020 7589 0322 Bartolozzi Mews 100 Lillie Road London SW6 7SR